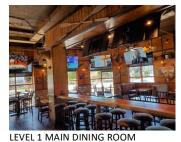

## 12,701 SQ FT

LEVEL 1 BAR

LEVEL 2 MAIN DINING ROOM

PRIVATE DINING/CONFERENCE ROOM

VIP GREEN ROOM

LEVEL 1 OUTSIDE PATIO

## 

Level 1 7,106 sq ft

Level 1 Indoor Area: 122 table seats 30 bar seats 200 reception

Full Buyout Reception: 500

**Capacities** 

Total Seats: 330

Level 1 Outside Patio: 32 table seats 40 reception

Level 2 Main Dining/Bar Area: 84 table seats