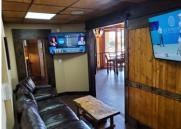

> 26 bar seats 100 reception

Private Dining/Conference room:

8-12 seated 12 reception

Man Cave: 17-19 seated 30 reception

VIP Green Room: 4-5 seated

Level 2 5,595 sq ft