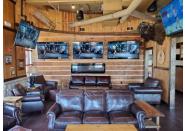

## 

Level 1 7,106 sq ft

Level 1 Indoor Area: 122 table seats 30 bar seats 200 reception

Full Buyout Reception: 500

**Capacities** 

Total Seats: 330

Level 1 Outside Patio: 32 table seats 40 reception

Level 2 Main Dining/Bar Area: 84 table seats

> 26 bar seats 100 reception

Private Dining/Conference room:

8-12 seated 12 reception

Man Cave: 17-19 seated 30 reception

VIP Green Room: 4-5 seated

Level 2 5,595 sq ft