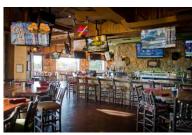

## 12,701 SQ FT

LEVEL 1 BAR

LEVEL 2 MAIN DINING ROOM

PRIVATE DINING/CONFERENCE ROOM

VIP GREEN ROOM

LEVEL 1 OUTSIDE PATIO

## 

Level 1 7,106 sq ft

Level 1 Indoor Area: 122 table seats 30 bar seats 200 reception

Full Buyout Reception: 500

**Capacities** 

Total Seats: 330

Level 1 Outside Patio: 32 table seats 40 reception

Level 2 Main Dining/Bar Area: 84 table seats