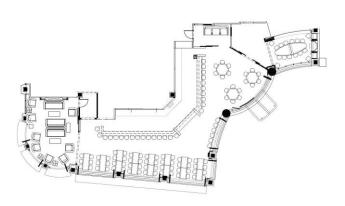

## 12,701 SQ FT

LEVEL 1 BAR

LEVEL 2 MAIN DINING ROOM

PRIVATE DINING/CONFERENCE ROOM

VIP GREEN ROOM

LEVEL 1 OUTSIDE PATIO

## 

Level 1 7,106 sq ft

Level 1 Indoor Area: 122 table seats 30 bar seats 200 reception

Full Buyout Reception: 500

**Capacities** 

Total Seats: 330

Level 1 Outside Patio: 32 table seats 40 reception

Level 2 Main Dining/Bar Area: 84 table seats

> 26 bar seats 100 reception

Private Dining/Conference room:

8-12 seated 12 reception

Man Cave: 17-19 seated 30 reception

VIP Green Room: 4-5 seated

Level 2 5,595 sq ft