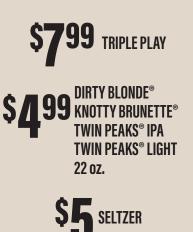

#### Check Out WHAT'S BREWING BEAVERCREEK | WEST CHESTER | FLORENCE | POLARIS

### MONDAY





\$499 MILLER LITE 22 oz.

HOUSE LONG ISLAND











THURSDAY





FLATBREADS & 22 oz. Coors Banquet



# ALL DAY. EVERY DAY.

## *s 3<sup>99</sup> CHEAP SHOTS*

DEEP EDDY LEMON DEEP EDDY LIME DEEP EDDY RUBY RED Fireball Cinnamon Whisky Howler Head Banana Bourbon Jägermeister Jose Cuervo Devil's Reserve Jose Cuervo Tradicional

## **S499 CHEAP SHOTS**

SEX ON THE BEACH JACK DANIEL'S TENNESSEE FIRE JACK DANIEL'S TENNESSEE APPLE JACK DANIEL'S TENNESSEE HONEY OLE SMOKY APPLE PIE MOONSHINE OLE SMOKY SALTY CARAMEL OLE SMOKY SALTY WATERMELON RUMPLE MINZE SKREWBALL PEANUT BUTTER WHISKEY TUACA





HOUSE MARGARITA Try with Cuervo Tradicional – Add \$1 AMARETTO SOUR BLUE MOFO HOUSE BLOODY MARY HOUSE LONG ISLAND ICED TEA HOUSE SPARKLING WINE JAMO GINGER MIMOSA with choice of juice PASSION FRUIT SPLASH RED & WHITE SANGRIA

SELTZERS Happy Dad | White